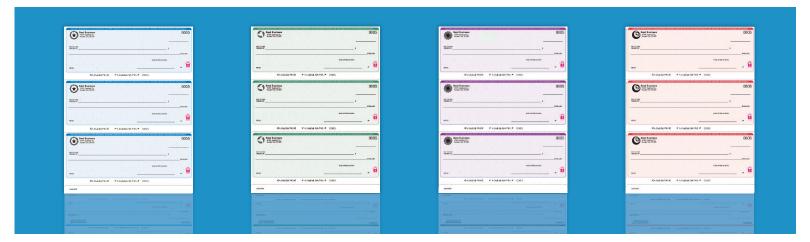

## Did you know that CheckMate offers 3-on-a-page laser imprinted checks?

We offer Checkmate imprinted laser checks that are economically priced and available with your choice of two different levels of security features. Select from one of our numerous software compatible formats or have us set your custom format for you at no additional charge.

## **CheckMate** is the most comprehensive security check program in the industry!

- ✓ Contains the latest security features
- ✓ Guaranteed no missing numbers at no extra charge
- ✓ Free 24 hour PDF proofs available upon request
- ✓ Available in 1, 2 or 3 parts (Part 1 is 24# White, Parts 2 & 3 are 20# Canary or Pink)
- ✓ 24 Hour Standard Turnaround!
- ✓ Choose from 8 base colors plus prismatic
- ✓ CheckMate base stock and software compatible designs are Check 21 compliant