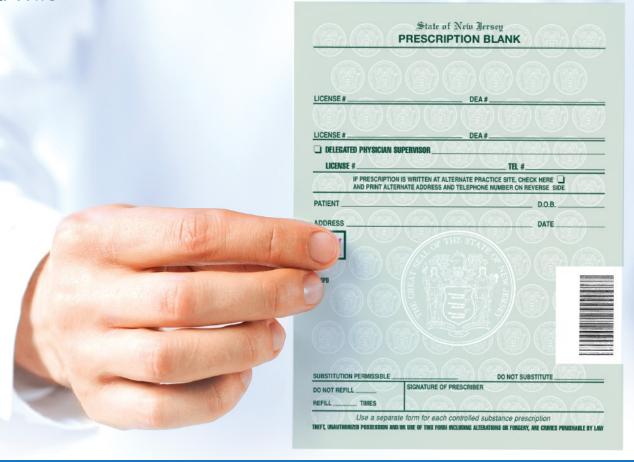

## FEATURES - RX PADS AND PAPER:

- Green VOID pantograph on the front
- Blue security background on the back
- Unique 15 digit identifier with barcode
- New Jersey State Seal

- Preprinted prescriber information
- Thermochromic Rx icon
- Front/back printing included
- Available in Pads (1 & 2 pt) and laser sheets
- Secure Packaging
- Security Feature listing
- 3-Day turnaround

## RX Pads (1 & 2pts)